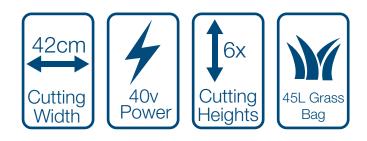

## Specification

| •                    |                         |
|----------------------|-------------------------|
| Power Method         | Battery                 |
| Battery Type         | 40V, 2.5Ah              |
| Cutting Width (mm)   | 420mm                   |
| Cutting Heights (mm) | 25-75mm                 |
| No. Of Heights       | 6                       |
| Grass Catcher        | 45L                     |
| Charging Time        | 80min Approx            |
| Net Weight (kg)      | 19.9kg                  |
| Battery Lifespan     | 1000+ Charges           |
| Drive                | Self Propelled          |
| Chassis              | Steel                   |
| Safety Features      | Safety Key / OPC Lever  |
| Power Source         | Battery 40V Lithium Ion |
|                      |                         |