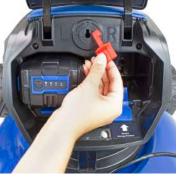

## HYUNDAI HYM40Ii420SP 40V LI-ION LAWNMOWER

The HYM40LI420SP is a rechargeable, low maintenance, lithium ion, battery powered, self propelled lawnmower from Hyundai. HYM40LI420SP is the ideal battery powered lawn mower for small to medium sized lawns bringing you a clean, green, cable free mowing experience.

## Specification

| •                    |                         |
|----------------------|-------------------------|
| Power Method         | Battery                 |
| Battery Type         | 40V, 2.5Ah              |
| Cutting Width (mm)   | 420mm                   |
| Cutting Heights (mm) | 25-75mm                 |
| No. Of Heights       | 6                       |
| Grass Catcher        | 45L                     |
| Charging Time        | 80min Approx            |
| Net Weight (kg)      | 19.9kg                  |
| Battery Lifespan     | 1000+ Charges           |
| Drive                | Self Propelled          |
| Chassis              | Steel                   |
| Safety Features      | Safety Key / OPC Lever  |
| Power Source         | Battery 40V Lithium Ion |
|                      |                         |