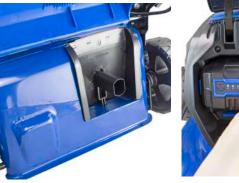

## HYUNDAI HYM40Ii420SP 40V LI-ION LAWNMOWER

The HYM40LI420SP is a rechargeable, low maintenance, lithium ion, battery powered, self propelled lawnmower from Hyundai. HYM40LI420SP is the ideal battery powered lawn mower for small to medium sized lawns bringing you a clean, green, cable free mowing experience.

## Specification

| •                    |                         |
|----------------------|-------------------------|
| Power Method         | Battery                 |
| Battery Type         | 40V, 2.5Ah              |
| Cutting Width (mm)   | 420mm                   |
| Cutting Heights (mm) | 25-75mm                 |
| No. Of Heights       | 6                       |
| Grass Catcher        | 45L                     |
| Charging Time        | 80min Approx            |
| Net Weight (kg)      | 19.9kg                  |
| Battery Lifespan     | 1000+ Charges           |
| Drive                | Self Propelled          |
| Chassis              | Steel                   |
| Safety Features      | Safety Key / OPC Lever  |
| Power Source         | Battery 40V Lithium Ion |
|                      |                         |