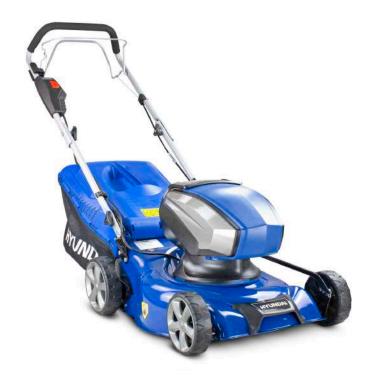

## HYUNDAI HYM40Ii420SP 40V LI-ION LAWNMOWER

The HYM40LI420SP is a rechargeable, low maintenance, lithium ion, battery powered, self propelled lawnmower from Hyundai. HYM40LI420SP is the ideal battery powered lawn mower for small to medium sized lawns bringing you a clean, green, cable free mowing experience.

## Specification

| •                    |                         |
|----------------------|-------------------------|
| Power Method         | Battery                 |
| Battery Type         | 40V, 2.5Ah              |
| Cutting Width (mm)   | 420mm                   |
| Cutting Heights (mm) | 25-75mm                 |
| No. Of Heights       | 6                       |
| Grass Catcher        | 45L                     |
| Charging Time        | 80min Approx            |
| Net Weight (kg)      | 19.9kg                  |
| Battery Lifespan     | 1000+ Charges           |
| Drive                | Self Propelled          |
| Chassis              | Steel                   |
| Safety Features      | Safety Key / OPC Lever  |
| Power Source         | Battery 40V Lithium Ion |
|                      |                         |