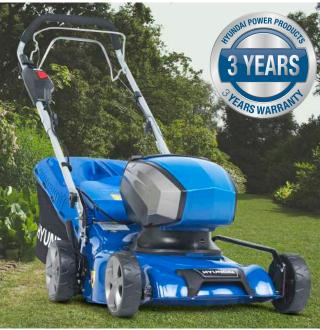

## HYUNDAI HYM40Ii420SP 40V LI-ION LAWNMOWER

The HYM40LI420SP is a rechargeable, low maintenance, lithium ion, battery powered, self propelled lawnmower from Hyundai. HYM40LI420SP is the ideal battery powered lawn mower for small to medium sized lawns bringing you a clean, green, cable free mowing experience.

## Specification

| •                    |                         |
|----------------------|-------------------------|
| Power Method         | Battery                 |
| Battery Type         | 40V, 2.5Ah              |
| Cutting Width (mm)   | 420mm                   |
| Cutting Heights (mm) | 25-75mm                 |
| No. Of Heights       | 6                       |
| Grass Catcher        | 45L                     |
| Charging Time        | 80min Approx            |
| Net Weight (kg)      | 19.9kg                  |
| Battery Lifespan     | 1000+ Charges           |
| Drive                | Self Propelled          |
| Chassis              | Steel                   |
| Safety Features      | Safety Key / OPC Lever  |
| Power Source         | Battery 40V Lithium Ion |
|                      |                         |